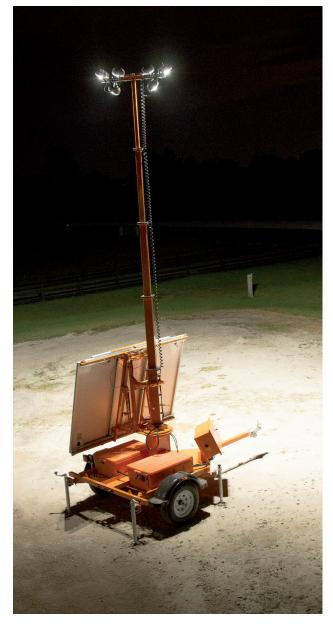

# PSLT-6000 PORTABLE SOLAR LIGHT TOWER

Ver-Mac's PSLT-6000 is a compact and powerful portable solar light tower. It is visually as bright, effective and compact as conventional diesel light towers, without costing thousands of dollars every year in fuel and labor. The PSLT-6000 features Ver-Mac's exclusive Nightbrite technology, which provides a brighter, more environmentally friendly and cost-effective lighting system. The PSLT-6000's compact design and lighting efficiency makes it ideal for lighting construction work zone, parking lot, special events, emergency response and oil and mining applications.

## FEATURES AND BENEFITS

- Nightbrite Technology Innovative exlusive LED fixture design provides 40% increased brightness using the same power consumption, compared to other solar light tower systems.
- Clear and Bright LED Lamps Long lasting and durable LED lamps provide targeted lighting with minimal light pollution and reduced glare.
- **Compact Design** -The innovative solar panel and trailer design make the PSLT-6000 easy to transport and set up in most applications.
- Intelligent Controller- Schedule and control the brightness and length of your lighting event. Ver-Mac's easy-to-use selector switch provides multiple brightness and timing settings.
- **Power Platform** Robust power platform combined with energy-efficient Nightbrite technology provides year-round autonomy in most applications. No re-charging required!
- Low Cost Of Ownership Eliminate fuel, fuel labor, engine maintenance and sodium light replacement costs and save thousands of dollars per year.
- 360° Tilt-And-Rotate Solar Panels Rotate panels to face south and tilt 45° to increase solar recharging and maximize performance.
- Environmentally Friendly No fuel emissions and engine noise to harm the environment.