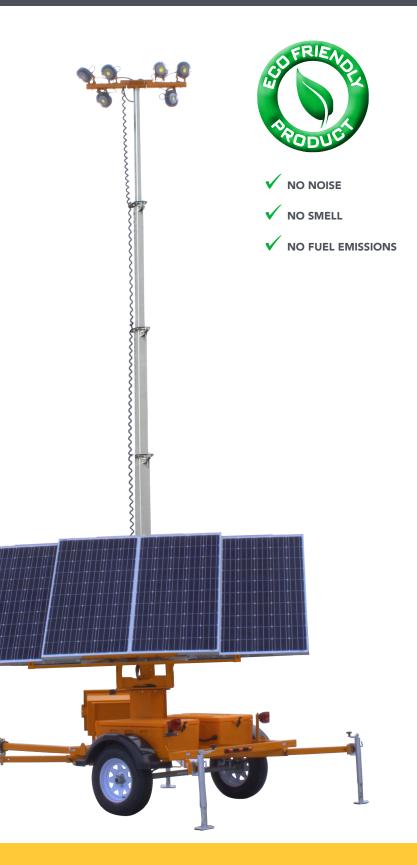

# PSLT-6000 PORTABLE SOLAR LIGHT TOWER

Ver-Mac's PSLT-6000 is a compact and powerful portable solar light tower. It is visually as bright, effective and compact as conventional diesel light towers, without costing thousands of dollars every year in fuel and labor. The PSLT-6000 features Ver-Mac's exclusive Nightbrite technology, which provides a brighter, more environmentally friendly and cost-effective lighting system. The PSLT-6000's compact design and lighting efficiency makes it ideal for lighting construction work zone, parking lot, special events, emergency response and oil and mining applications.

## FEATURES AND BENEFITS

- Nightbrite Technology Innovative exlusive LED fixture design provides 40% increased brightness using the same power consumption, compared to other solar light tower systems.
- Clear and Bright LED Lamps Long lasting and durable LED lamps provide targeted lighting with minimal light pollution and reduced glare.
- **Compact Design** -The innovative solar panel and trailer design make the PSLT-6000 easy to transport and set up in most applications.
- Intelligent Controller- Schedule and control the brightness and length of your lighting event. Ver-Mac's easy-to-use selector switch provides multiple brightness and timing settings.
- **Power Platform** Robust power platform combined with energy-efficient Nightbrite technology provides year-round autonomy in most applications. No re-charging required!
- Low Cost Of Ownership Eliminate fuel, fuel labor, engine maintenance and sodium light replacement costs and save thousands of dollars per year.
- 360° Tilt-And-Rotate Solar Panels Rotate panels to face south and tilt 45° to increase solar recharging and maximize performance.
- Environmentally Friendly No fuel emissions and engine noise to harm the environment.

### **GENERAL SPECIFICATIONS**

- LED lamps: 6 ajustable fixtures
- Luminosity: Up to 63K lumens total
- Solar panels: 900 watts total / 360° rotation / tilt up to 60°
- Batteries: 940 A/h wired in a 24-volt system
- Battery charger: 25 amp
- Mast : 26' galvanized mast
- 4 outriggers for trailer stabilization.