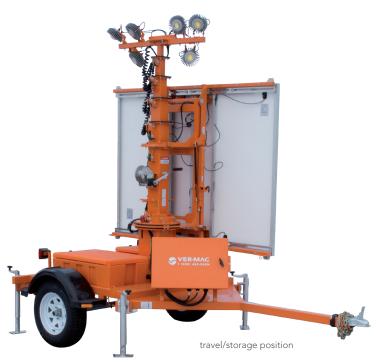

## **DIMENSIONS & WEIGHT**

- Operating length: 167 in. (4244 mm)
- Operating width: 135 in. (3444 mm)
- Operating height: 314 in. (7983 mm)
- Travelling lenght: 149 in. (3789 mm) •
- Travelling width: 82 in. (2075 mm)
- •
- Travelling height: 108 in. (2750 mm)
- Weight (approx.): 2700 lb (1225 kg)
- Axle/suspension: 3500 lb (1588 kg)

### **GENERAL SPECIFICATIONS**

- LED lamps: 6 ajustable fixtures
- Luminosity: Up to 63K lumens total
- Solar panels: 900 watts total / 360° rotation / tilt up to 60°
- Batteries: 940 A/h wired in a 24-volt system
- Battery charger: 25 amp
- Mast : 26' galvanized mast
- 4 outriggers for trailer stabilization.